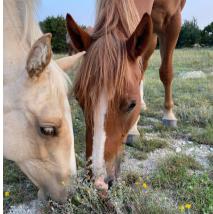

#### The Horses

Phoenix and Coconut are stars in their own right. These sweethearts are not ready for riding but love attention and are easily approachable. Just remember to approach slowly, quietly and never from behind.