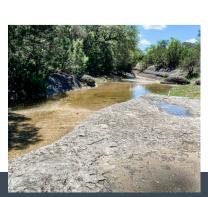

#### Big Rocks Park

Located in downtown, just a short walk from the square, Big Rocks is great spot to cool off with a swim or stroll through the clear water of the rock bottom Paluxy River in search of dino tracks **PRICING** ADULT: Free CHILD: Free

#### Water Activities

If water is your thing, the <u>T&A Adventure Rentals</u> has you covered. From paddle boards and kayaks, to guided fishing they are your one stop shop for fun in the sun. Looking for a swim hole? Jump in the Paluxy at Dinosaur Valley State Park or Big Rocks Park. Our personal favorite swimspot is Wheeler Branch Reservoir.