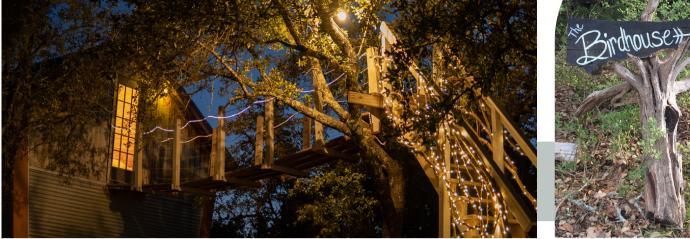

## The Birdhouse

The "OG" of SkyBox Cabins, The Birdhouse, was constructed in 2017 and opened in June of that year. Our original treehouse was the product of Yvan's imagination, ingenuity and perseverance. The stair railings and chandelier along with other interior details were crafted from trees found on the property. These features blur the lines between the outdoors and in, creating a rustically romantic and peaceful haven.

LOCATION: *Texas* 

W

E

L

C

O

M

E

NO. OF GUESTS: *Two*  BEDROOMS: One