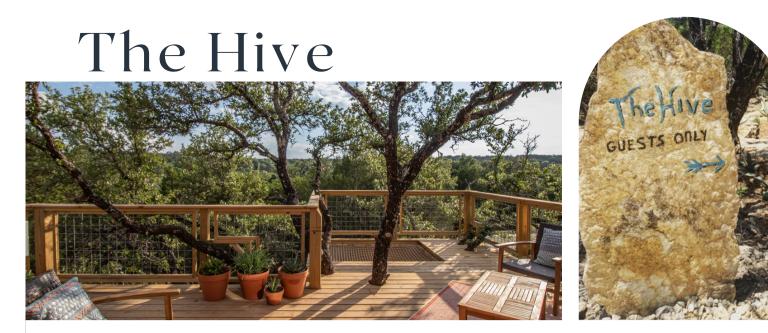

M LOCATION: Texas

> NO. OF GUESTS: *Two*

BEDROOMS: One

The Hive design blends classic A-frame style with the treehouse feel that our guests love. Our most spacious property yet provides plenty of space to to hang out with friends staying in cabins nearby. The elevated deck with integrated hammock is every grown ups treehouse fantasty.