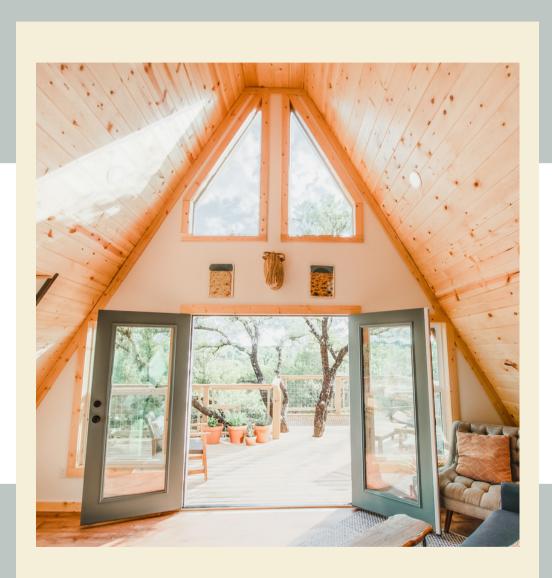

M LOCATION: Texas

> NO. OF GUESTS: *Two*

BEDROOMS: One

The Hive design blends classic A-frame style with the treehouse feel that our guests love. Our most spacious property yet provides plenty of space to to hang out with friends staying in cabins nearby. The elevated deck with integrated hammock is every grown ups treehouse fantasty.