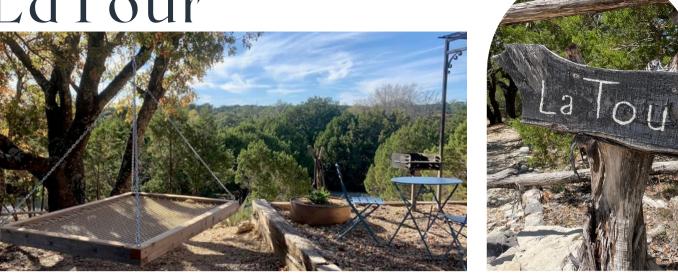

## LaTour

W

E

L

C

O

M

E

The addition of LaTour in 2018 was our way of bringing a bit of French history and architecture to Texas. Inspired by the pigeoneer towers of the 17th century aristocracy, the stone base of this slim two story cabin fits perfectly into the hill country landscape. The multiple outdoor seating areas provide some of the best views on the property and the oversized hammock swing is pure tranquility in the trees.

**BEDROOMS**: One

NO. OF GUESTS: Two