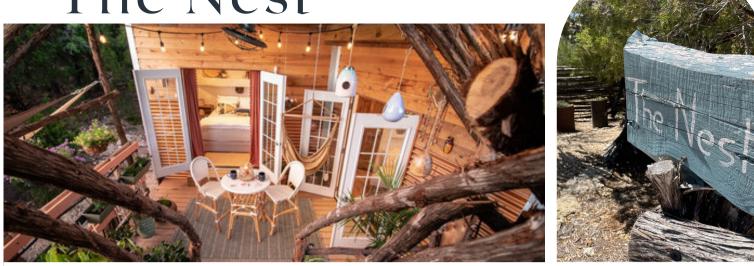

## The Nest

W

E

L

C

0

E

The Nest is truly the cabin of dreams. From the original sketches to the final design and decor, everything about this hybrid treehouse developed from sketches on a notepad. The entire exterior is wrapped in cedar harvested from our own property to create a space that blends seamlessly into its surroundings. From the portal entry to the namesake observatory, every stay is filled with wonder and whimsy.