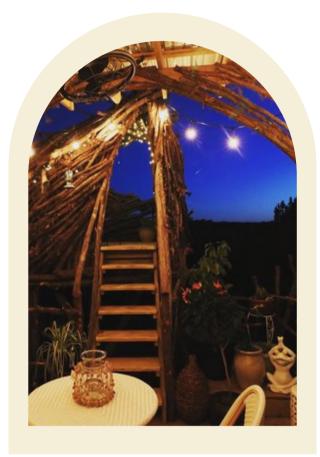

## The Birdhouse

The "OG" of SkyBox Cabins, The Birdhouse, was constructed in 2017 and opened in June of that year. Our original treehouse was the product of Yvan's imagination, ingenuity and perseverance. The stair railings and chandelier along with other interior details were crafted from trees found on the property. These features blur the lines between the outdoors and in, creating a rustically romantic and peaceful haven.

## The Nest

W

E

L

C

0

E

The Nest is truly the cabin of dreams. From the original sketches to the final design and decor, everything about this hybrid treehouse developed from sketches on a notepad. The entire exterior is wrapped in cedar harvested from our own property to create a space that blends seamlessly into its surroundings. From the portal entry to the namesake observatory, every stay is filled with wonder and whimsy.

## The Glamp

W

E

L

C

0

E

With every amenity you find in our cabins, including AC/Heat, the Glamp is so much more than a tent. The sprawling platform deck with multiple seating areas and fire pit is perfect for anyone wanting to experience camping but without the experience or equipment. This area was never meant to be permanent so enjoy it while you can.