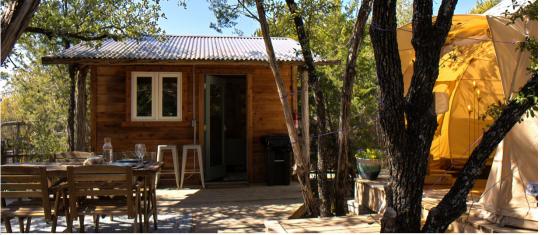

## The Glamp

W

E

L

C

0

E

With every amenity you find in our cabins, including AC/Heat, the Glamp is so much more than a tent. The sprawling platform deck with multiple seating areas and fire pit is perfect for anyone wanting to experience camping but without the experience or equipment. This area was never meant to be permanent so enjoy it while you can.