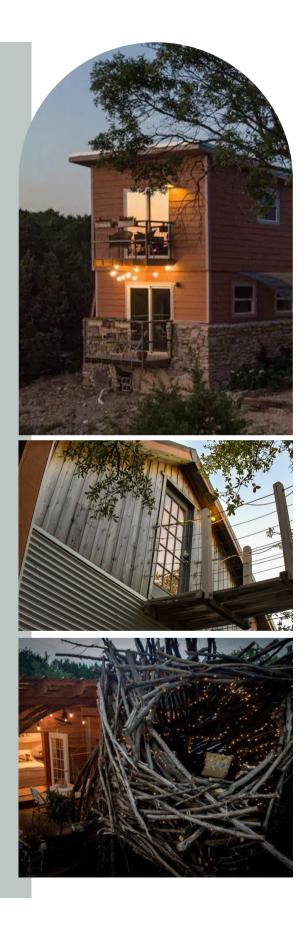

## The Birdhouse

The "OG" of SkyBox Cabins, The Birdhouse, was constructed in 2017 and opened in June of that year. Our original treehouse was the product of Yvan's imagination, ingenuity and perseverance. The stair railings and chandelier along with other interior details were crafted from trees found on the property. These features blur the lines between the outdoors and in, creating a rustically romantic and peaceful haven.

## The Nest

W

E

L

C

0

E

The Nest is truly the cabin of dreams. From the original sketches to the final design and decor, everything about this hybrid treehouse developed from sketches on a notepad. The entire exterior is wrapped in cedar harvested from our own property to create a space that blends seamlessly into its surroundings. From the portal entry to the namesake observatory, every stay is filled with wonder and whimsy.

M LOCATION: Texas

> NO. OF GUESTS: *Two*

BEDROOMS: One

The Hive design blends classic A-frame style with the treehouse feel that our guests love. Our most spacious property yet provides plenty of space to to hang out with friends staying in cabins nearby. The elevated deck with integrated hammock is every grown ups treehouse fantasty.